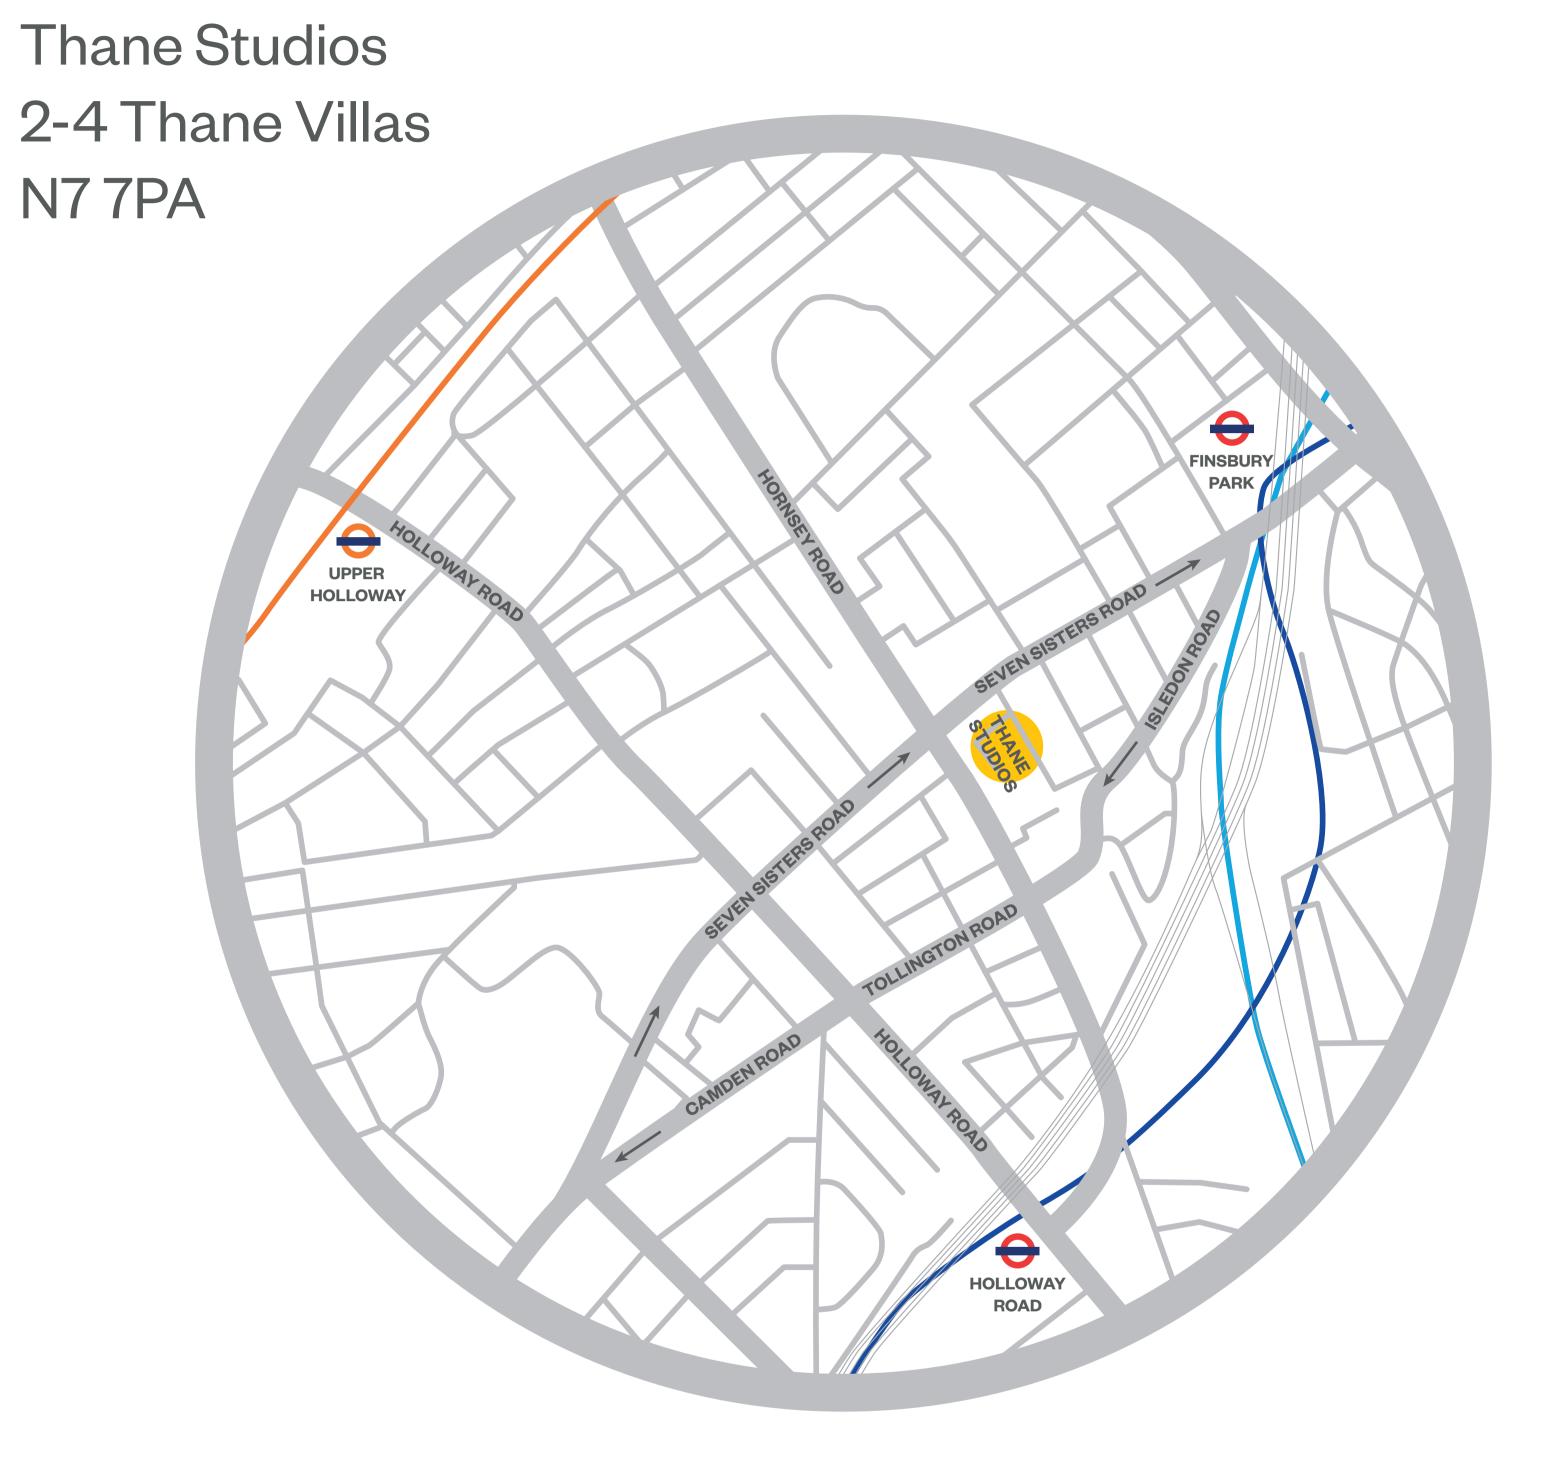

# London

Levitt Bernstein People.Design

### Driving

Please note there are several one-way streets around the area, so do check your route before you travel. Camden Road, Tollington Road and Isledon Road are all one-way heading south west; Parkhurst Road and Seven Sisters Road are one-way heading north east.