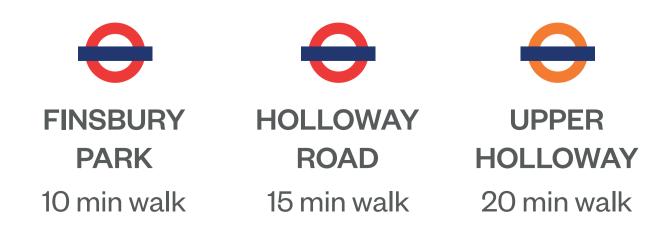

# London

Levitt Bernstein People.Design



#### **Nearest stations**



### **Nearest bus routes**

4, 29, 153, 253, 254, 259, 91

# London

Levitt Bernstein People.Design



### Driving

Please note there are several one-way streets around the area, so do check your route before you travel. Camden Road, Tollington Road and Isledon Road are all one-way heading south west; Parkhurst Road and Seven Sisters Road are one-way heading north east.

Parking on Thane Villas is pay and display and limited to two hours. If you plan a longer visit, we advise parking at the Sobell Leisure Centre which is a six minute walk away.