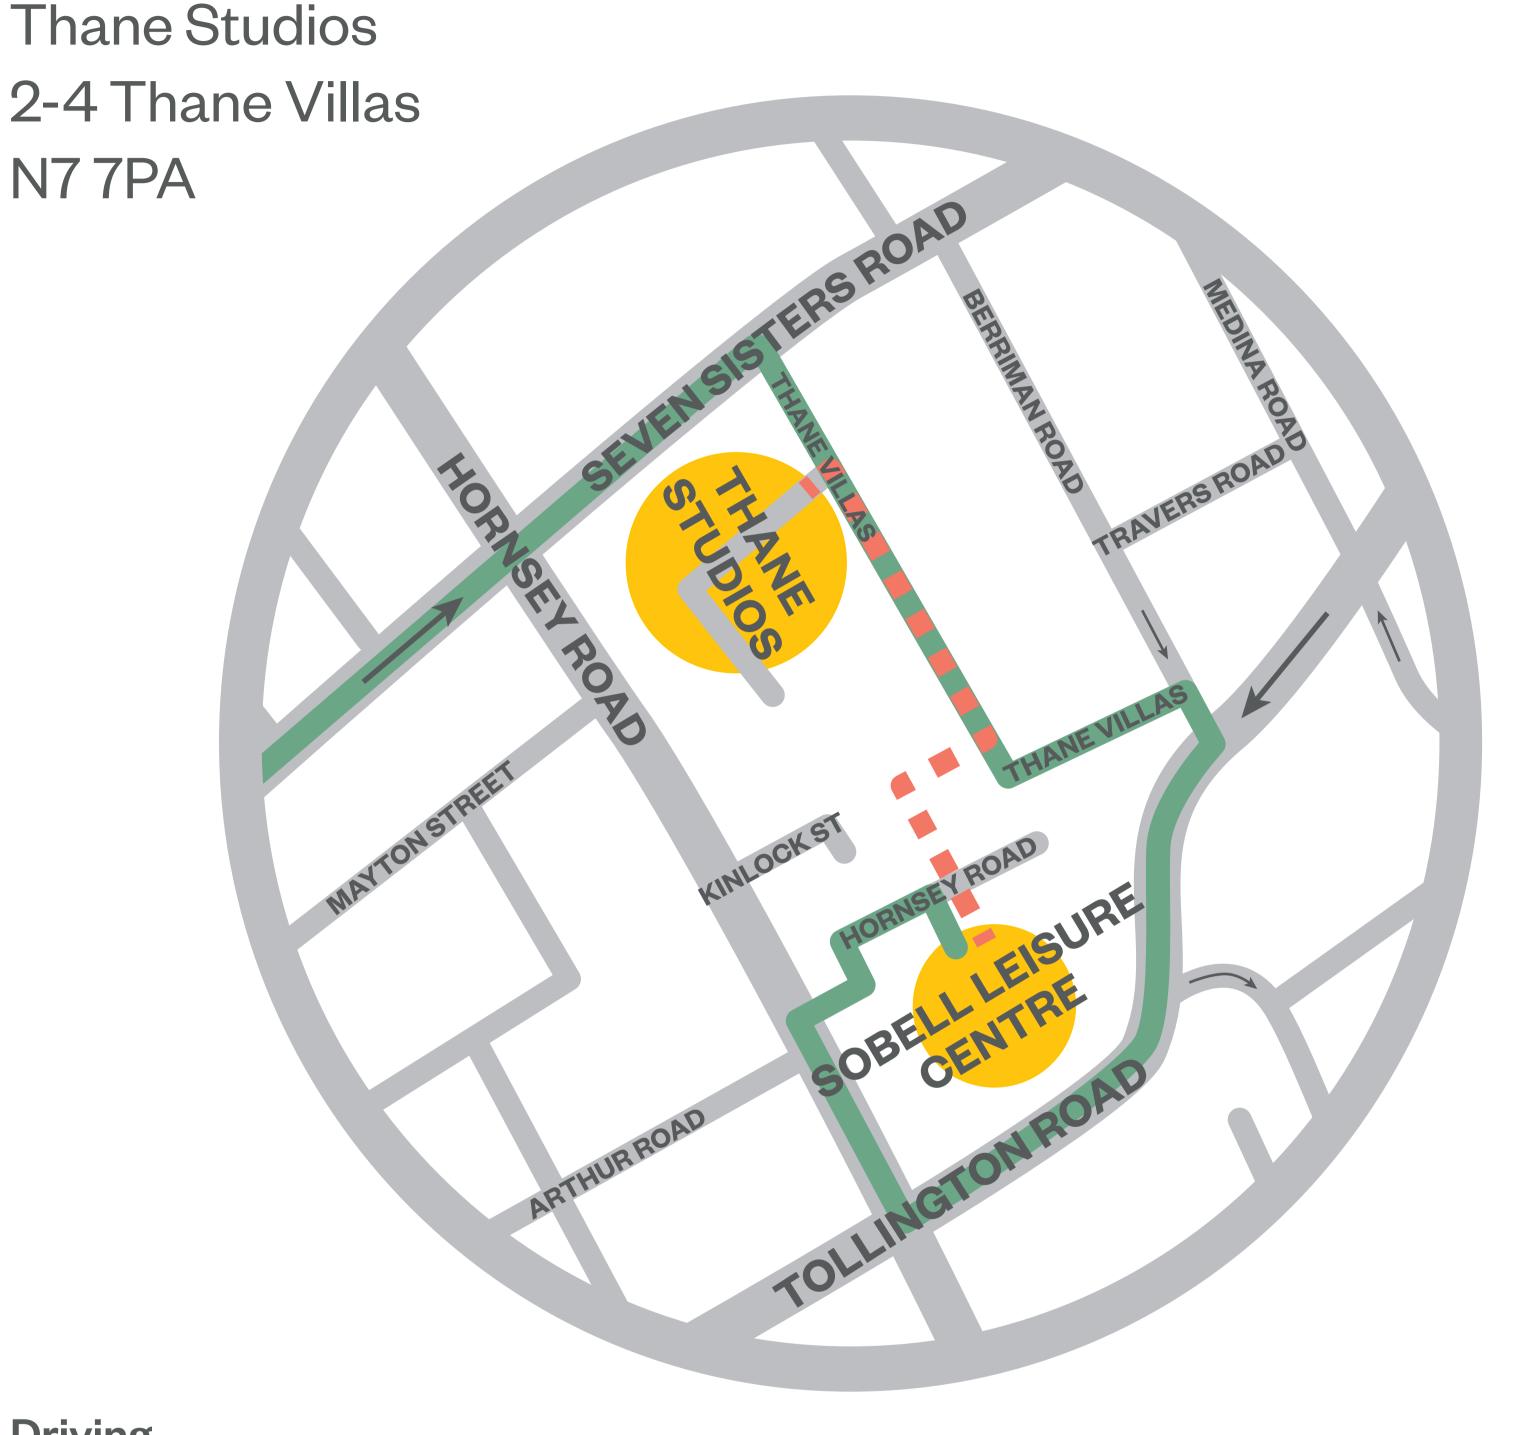

# London

Levitt Bernstein People.Design

### Driving

Please note there are several one-way streets around the area, so do check your route before you travel. Camden Road, Tollington Road and Isledon Road are all one-way heading south west; Parkhurst Road and Seven Sisters Road are one-way heading north east.

Parking on Thane Villas is pay and display and limited to two hours. If you plan a longer visit, we advise parking at the Sobell Leisure Centre which is a six minute walk away.